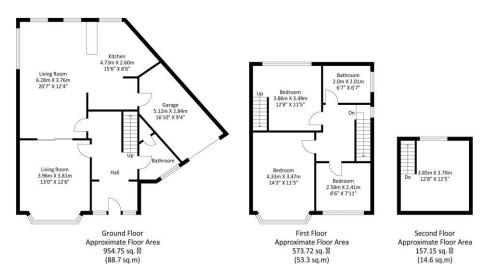

**Living Room Leading to Kitchen** 20' 7" x 12' 4" (6.27m x 3.76m)

**Kitchen** 15' 6" x 8' 6" (4.72m x 2.59m)

**Living Room** 13' 0" x 12' 6" (3.96m x 3.81m)

**Bedroom 1** 14' 3" x 11' 5" (4.34m x 3.48m)

**Bedroom 2** 12' 8" x 11' 5" (3.86m x 3.48m)

**Bedroom 3** 8' 6" x 7' 11" (2.59m x 2.41m)

**Bathroom** 6' 7" x 6' 7" (2.01m x 2.01m)

**Loft Room** 12' 8" x 12' 5" (3.86m x 3.78m)

**Garage** 16' 10" x 9' 4" (5.13m x 2.84m)

## 3 Leyland Avenue, Gatley SK8 4AF

 $\label{eq:Approximate} Approximate Gross Internal Area = 156.60 \ sq \ m \ / 1685.62 \ sq \ ft \\ Illustration for identification purposes only, measurements are approximate, not to scale.$ 